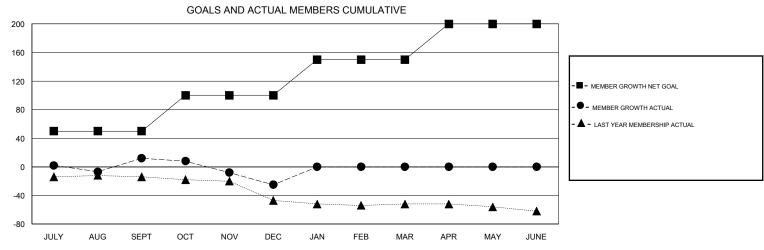

## District 22 W

GMT: LOCATION MARYLAND GMT CA

| DROPPED CLUBS: 2  DROPPED MEMBERS |          | 23 CLUBS OF 58 ADDED 1 OR MORE NEW MEMBERS | GENDER DISTRIE  MALE  FEMALE    | 3UTION<br>1,179 (63.90%)<br>666 (36.10%) |     |
|-----------------------------------|----------|--------------------------------------------|---------------------------------|------------------------------------------|-----|
| DECEASED                          | 15       | CLICK HERE FOR CUMULATIVE  MEMBERSHIP DATA | TOTAL FAMILY UNIT MEMBERS       |                                          | 526 |
| CLUB CANCELLED OTHER              | 12<br>65 |                                            | FAMILY MEMBERS PAYING HALF DUES |                                          | 274 |
| TOTAL                             | 92       |                                            |                                 |                                          |     |