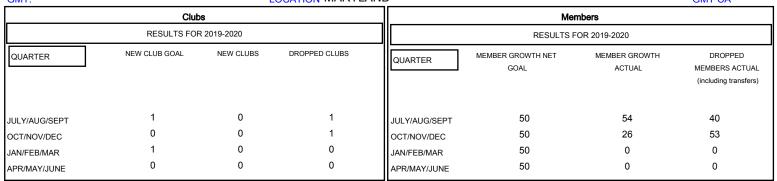

## District 22 W

GMT: LOCATION MARYLAND GMT CA

| DROPPED CLUBS: 2  DROPPED MEMBERS |          | 23 CLUBS OF 58 ADDED 1 OR MORE NEW MEMBERS | GENDER DISTRIE  MALE  FEMALE    | 3UTION<br>1,179 (63.90%)<br>666 (36.10%) |     |
|-----------------------------------|----------|--------------------------------------------|---------------------------------|------------------------------------------|-----|
| DECEASED                          | 15       | CLICK HERE FOR CUMULATIVE  MEMBERSHIP DATA | TOTAL FAMILY UNIT MEMBERS       |                                          | 526 |
| CLUB CANCELLED OTHER              | 12<br>65 |                                            | FAMILY MEMBERS PAYING HALF DUES |                                          | 274 |
| TOTAL                             | 92       |                                            |                                 |                                          |     |